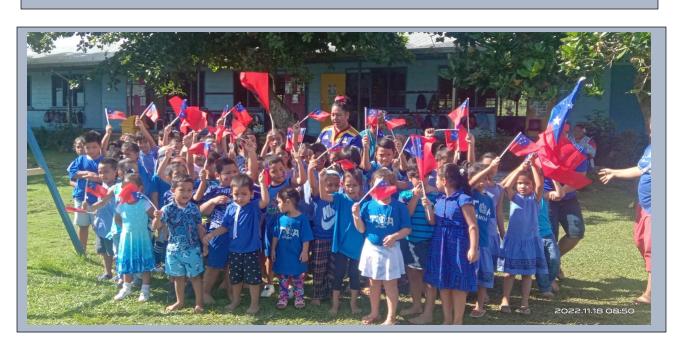

Toward the end of Term II and Term IV it was deemed safe for children to Tournaments and go on field excursions to a variety of interesting places.

All the wonderful events can be viewed in class magazines. A colour portrayal of the exciting activities of each class can be enjoyed. world. Great happiness and enthusiasm exuded from the children on the day,

Toward the end of Term II and Term IV it was deemed safe for children to again participate in sports

All the wonderful events can be viewed in class magazines. A colourful, vibrant photographic portrayal of the exciting activities of each class can be enjoyed.