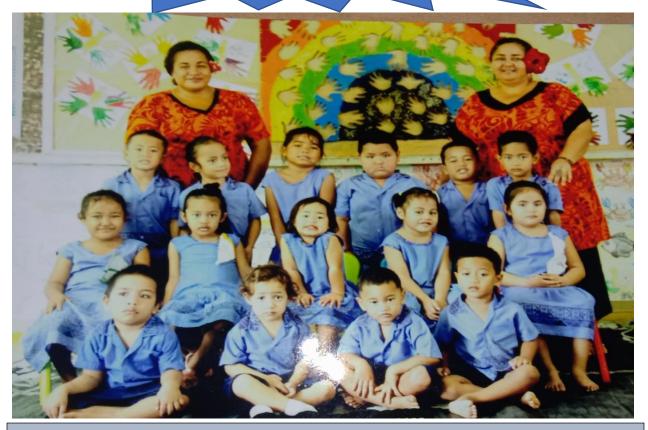

### WELCOME TO PREPARATORY 1 CLASS

1<sup>ST</sup> ROW (L-R): Tovia Tielu, Edmond Faolotoi, Togiaso Afa, Jeremiah Malo

**2<sup>nd</sup> ROW:** Anaya Tamotu, Numera Brown, Tailelai Faolotoi, Anne Leauga, Shekinah loapo

**3rd ROW:** Matthias Lui, Iafeta Paulo, Bellarose Ualesi, Ethan Palu, Johnson Soo, Benjamin Falefata

Teachers: Ms. Susitina Manu'a & Mrs Enari